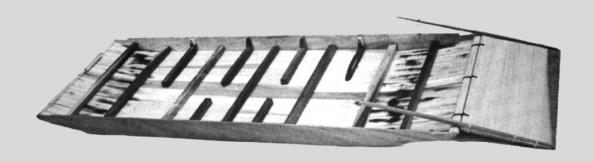

# A Very General Chronological Guide to BARGE SHAPES

Arnold Flat Site Plan, Site 005TNR

| Number       | L            | В            | D     | Ends | Deck | Frame<br>Patterns | Bulkhead<br>Stringers        | Use   | Remarks                                                         |
|--------------|--------------|--------------|-------|------|------|-------------------|------------------------------|-------|-----------------------------------------------------------------|
| 0001SAR      | 24'          | 7' 7''       | 1'4"  | (2)R |      |                   | 2 Long. Bulkheads            |       | Light<br>Construction                                           |
| 0002SSB      | OBSE         | ERVED        |       |      |      |                   |                              |       |                                                                 |
| 0005TNR**    | 30'          | 10'          | 2'    | (2)R |      | Split Log         | Athwartship Stringer         |       |                                                                 |
| 0001YDR**    | >23'4"       | 9'10"        | 1'3 » |      |      |                   | 1 Long. Stringer             | Ferry |                                                                 |
| 0010NER**    | 38'2<br>½"   | 9'9<br>³⁄₄'' | 3'    | (2)R |      | Edge<br>Fastened  | 2 Long. Stringers            | Ferry |                                                                 |
| 0011NER**    | 38'8<br>1/4" | 10'          | 2'3"  | (2)R |      | Edge<br>Fastened  | 2 Long Stringers             | Ferry |                                                                 |
| CANAL BA     | RGE          |              |       |      |      |                   |                              |       |                                                                 |
| 0023CFR      | 150'         | 23'3"        |       |      |      | Plank on<br>Frame | Pointed bow –<br>Round Stern |       | Canted Deck<br>Beams                                            |
| 0002PQR      | OBSE         | ERVED        | •     |      |      |                   |                              |       |                                                                 |
| 0003PQR      | OBSE         | ERVED        |       |      |      |                   |                              |       |                                                                 |
| 0004PQR      | OBSE         | ERVED        |       |      |      |                   |                              |       |                                                                 |
| 0005PQR      | OBSE         | ERVED        |       |      |      |                   |                              |       |                                                                 |
| 0007PQR      | OBSE         | ERVED        |       |      |      |                   |                              |       |                                                                 |
| 0008PQR      | OBSE         | ERVED        |       |      |      |                   |                              |       |                                                                 |
| 0027PQR      | OBSE         | ERVED        |       |      |      |                   |                              |       |                                                                 |
| <u>OTHER</u> |              |              |       |      |      |                   |                              |       |                                                                 |
| 0060NER      | 60'          | 14'6''       | 3'    |      |      | Plank on<br>Frame |                              |       | Pointed Bow – Rd. Stern – Large Towing bit in bow; no machinery |
| 0058CFR**    | >30'         | 9'           | 2'8"  |      |      | Plank on<br>Frame |                              |       | Flat Bottom – Pointed Bow – Open hull with small fore deck      |