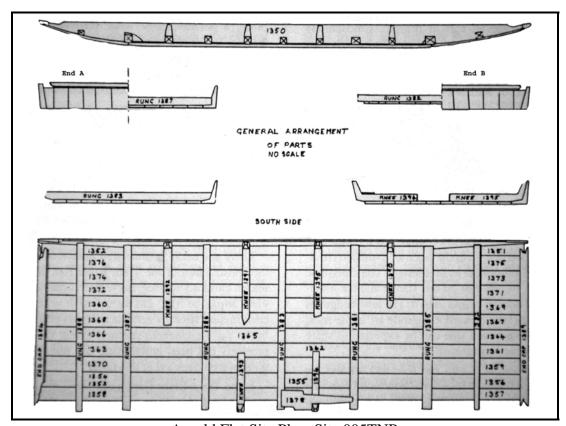

# A Very General Chronological Guide to BARGE SHAPES

Arnold Flat Site Plan, Site 005TNR

| Number       | L            | В            | D     | Ends | Deck | Frame<br>Patterns | Bulkhead<br>Stringers        | Use   | Remarks                                                         |
|--------------|--------------|--------------|-------|------|------|-------------------|------------------------------|-------|-----------------------------------------------------------------|
| 0001SAR      | 24'          | 7' 7''       | 1'4"  | (2)R |      |                   | 2 Long. Bulkheads            |       | Light<br>Construction                                           |
| 0002SSB      | OBSE         | ERVED        |       |      |      |                   |                              |       |                                                                 |
| 0005TNR**    | 30'          | 10'          | 2'    | (2)R |      | Split Log         | Athwartship Stringer         |       |                                                                 |
| 0001YDR**    | >23'4"       | 9'10"        | 1'3 » |      |      |                   | 1 Long. Stringer             | Ferry |                                                                 |
| 0010NER**    | 38'2<br>½"   | 9'9<br>³⁄₄'' | 3'    | (2)R |      | Edge<br>Fastened  | 2 Long. Stringers            | Ferry |                                                                 |
| 0011NER**    | 38'8<br>1/4" | 10'          | 2'3"  | (2)R |      | Edge<br>Fastened  | 2 Long Stringers             | Ferry |                                                                 |
| CANAL BA     | RGE          |              |       |      |      |                   |                              |       |                                                                 |
| 0023CFR      | 150'         | 23'3"        |       |      |      | Plank on<br>Frame | Pointed bow –<br>Round Stern |       | Canted Deck<br>Beams                                            |
| 0002PQR      | OBSE         | ERVED        | •     |      |      |                   |                              |       |                                                                 |
| 0003PQR      | OBSE         | ERVED        |       |      |      |                   |                              |       |                                                                 |
| 0004PQR      | OBSE         | ERVED        |       |      |      |                   |                              |       |                                                                 |
| 0005PQR      | OBSE         | ERVED        |       |      |      |                   |                              |       |                                                                 |
| 0007PQR      | OBSE         | ERVED        |       |      |      |                   |                              |       |                                                                 |
| 0008PQR      | OBSE         | ERVED        |       |      |      |                   |                              |       |                                                                 |
| 0027PQR      | OBSE         | ERVED        |       |      |      |                   |                              |       |                                                                 |
| <u>OTHER</u> |              |              |       |      |      |                   |                              |       |                                                                 |
| 0060NER      | 60'          | 14'6''       | 3'    |      |      | Plank on<br>Frame |                              |       | Pointed Bow – Rd. Stern – Large Towing bit in bow; no machinery |
| 0058CFR**    | >30'         | 9'           | 2'8"  |      |      | Plank on<br>Frame |                              |       | Flat Bottom – Pointed Bow – Open hull with small fore deck      |